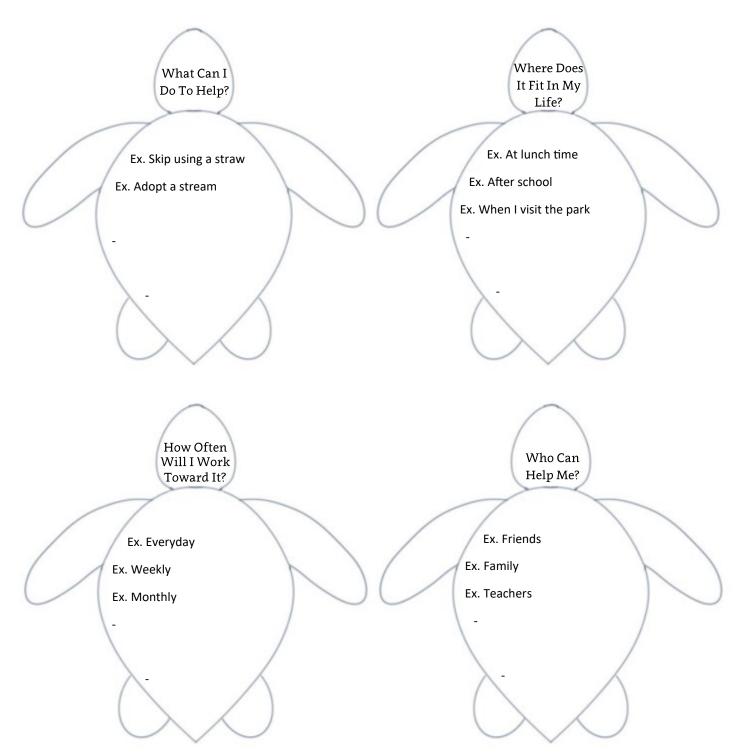

There are many ways you can help turtles. Start by thinking of how you can get involved and brainstorm to make a plan and meet your goal.

If you need ideas, check out the turtles to find some inspiration and use the dashes to add

## My Resolution to Help Turtles

Now it's time to plan out your goal! Fill in the blank spaces below to tell everyone how you are going to help sea turtles. Hang your resolution where it is easy to see and track!